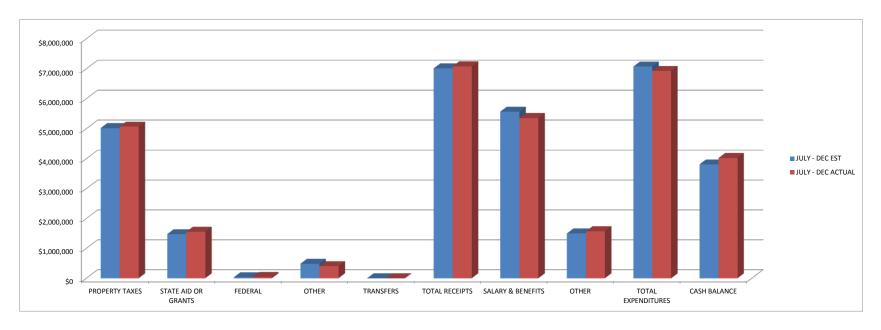

|                   | PROPERTY    | STATE AID   |          |           |           | TOTAL       |                   |             | TOTAL        |              |
|-------------------|-------------|-------------|----------|-----------|-----------|-------------|-------------------|-------------|--------------|--------------|
| MONTH             | TAXES       | OR GRANTS   | FEDERAL  | OTHER     | TRANSFERS | RECEIPTS    | SALARY & BENEFITS | OTHER       | EXPENDITURES | CASH BALANCE |
| JULY - DEC EST    | \$5,020,257 | \$1,476,661 | \$32,085 | \$484,726 | \$0       | \$7,013,729 | \$5,572,092       | \$1,501,108 | \$7,073,200  | \$3,814,007  |
| JULY - DEC ACTUAL | \$5,073,636 | \$1,556,585 | \$43,853 | \$408,139 | \$0       | \$7,082,213 | \$5,357,259       | \$1,573,532 | \$6,930,791  | \$4,024,911  |